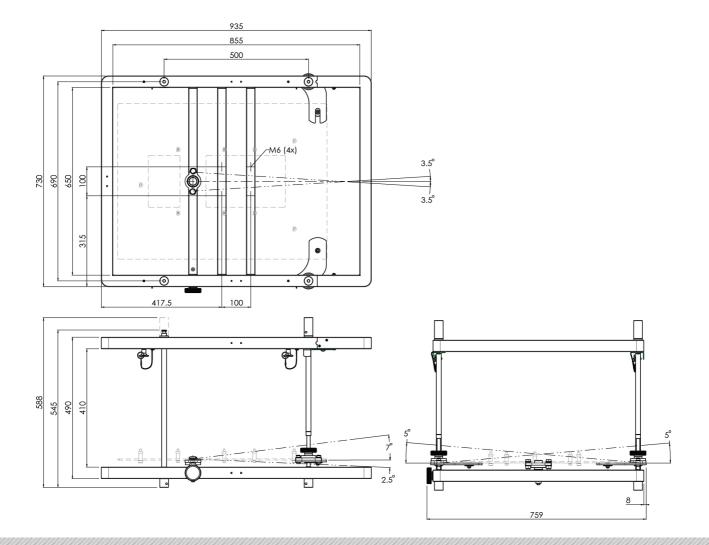

## Features

Maximum length: 820 mm Weight: 14.50 kg Colour: Black Maximum load: 97 kg Bracket/interface: Excluded Type bracket/interface: Projector specific Rotation: +3.5° till -3.5° Tilt function: +5° till -5° / +2.5° till -7° Other information: Max. stacked weight under top frame is 275 kg.