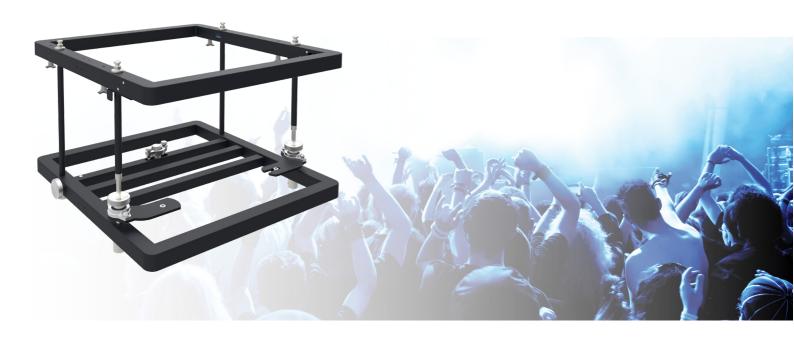

#### 112.5350 Stack frame Aluminium (Medium 350) Max. 590x850x350 (WxLxH)

Aluminium, lightweight, solid, fitted with a removable front, fine adjustment over 3 axes and still the most affordable frame on the market. This is the summary of a new line SmartMetals stack frames. The stack frames are available in different standard sizes and can be used independently by means of a projector specific adapter plate. By the removable front, all models can be combined with projectors which are fitted with ultra-short throw or wide angle lenses. The frames are connected easily and are fitted with a 100x100mm mounting pattern for an adjustable truss adapter (002.4600). Using the 112.1019 truss mounts the stack frames can also be installed for a floor as well as portrait projection.