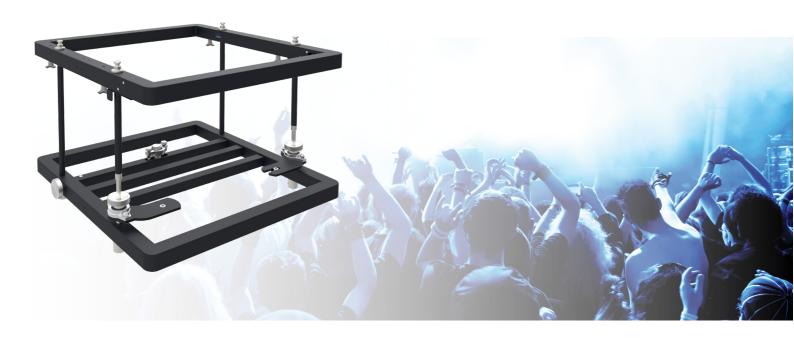

# Stack frame Aluminium

#### 112.6350 Stack frame Aluminium (Large 350) Max.660x820x350 (WxLxH)

Aluminium, lightweight, solid, fitted with a removable front, fine adjustment over 3 axes and still the most affordable frame on the market. This is the summary of a new line SmartMetals stack frames. The stack frames are available in different standard sizes and can be used independently by means of a projector specific adapter plate. By the removable front, all models can be combined with projectors which are fitted with ultra-short throw or wide angle lenses. The frames are connected easily and are fitted with a 100x100mm mounting pattern for an adjustable truss adapter (002.4600). Using the 112.1019 truss mounts the stack frames can also be installed for a floor as well as portrait projection.

- ► SmartMetals stackframes areTÜV and DGUV (former BGV-C1) certified
- Also available for the Epson L and NEC PA Series