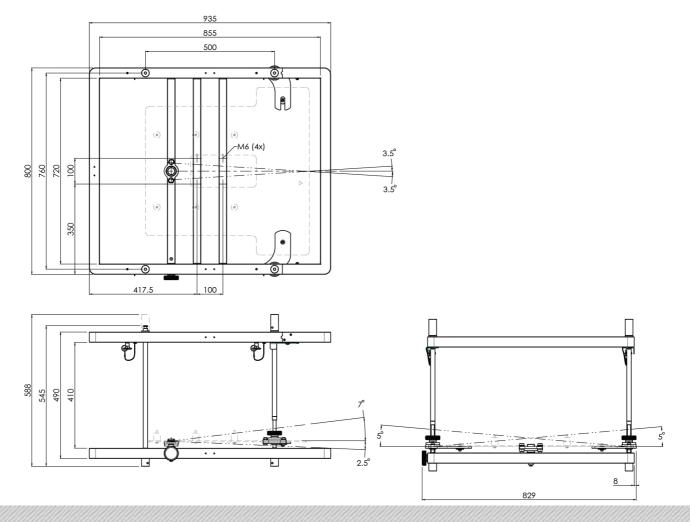

# Features

Maximum length: 820 mm Weight: 14.90 kg Colour: Black Maximum load: 99 kg Bracket/interface: Excluded **Type bracket/interface:** Projector specific **Rotation:** +3.5° till -3.5° **Tilt function:** +5° till -5° / +2.5° till -7° **Other information:** Max. stacked weight under top frame is 275 kg.