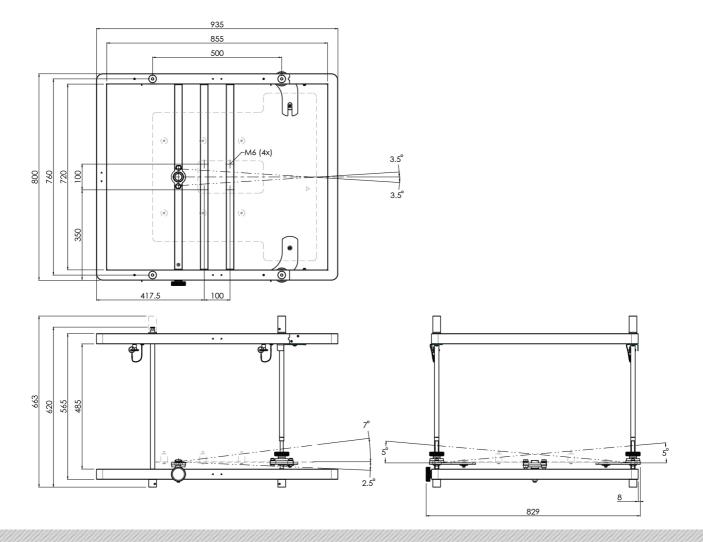

#### 112.6425 Stackframe Aluminium (Groot 425) Max. 660x820x425 (BxLxH)

Aluminium, lightweight, solid, fitted with a removable front, fine adjustment over 3 axes and still the most affordable frame on the market. This is the summary of a new line SmartMetals stack frames. The stack frames are available in different standard sizes and can be used independently by means of a projector specific adapter plate. By the removable front, all models can be combined with projectors which are fitted with ultra-short throw or wide angle lenses. The frames are connected easily and are fitted with a 100x100mm mounting pattern for an adjustable truss adapter (002.4600). Using the 112.1019 truss mounts the stack frames can also be installed for a floor as well as portrait projection.

# Features

Maximum length: 820 mm Weight: 15.40 kg Colour: Black Maximum load: 100 kg Bracket/interface: Excluded **Type bracket/interface:** Projector specific **Rotation:** +3.5° till -3.5° **Tilt function:** +5° till -5° / +2.5° till -7° **Other information:** Max. stacked weight under top frame is 275 kg.