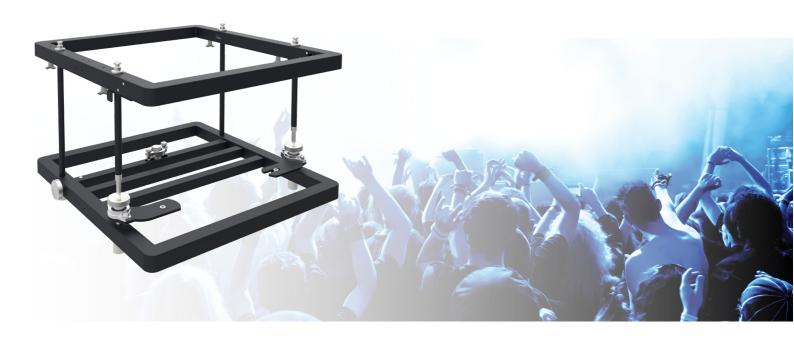

#### 112.6425 Stackframe Aluminium (Groot 425) Max. 660x820x425 (BxLxH)

Aluminium, lightweight, solid, fitted with a removable front, fine adjustment over 3 axes and still the most affordable frame on the market. This is the summary of a new line SmartMetals stack frames. The stack frames are available in different standard sizes and can be used independently by means of a projector specific adapter plate. By the removable front, all models can be combined with projectors which are fitted with ultra-short throw or wide angle lenses. The frames are connected easily and are fitted with a 100x100mm mounting pattern for an adjustable truss adapter (002.4600). Using the 112.1019 truss mounts the stack frames can also be installed for a floor as well as portrait projection.

- ► SmartMetals stackframes areTÜV and DGUV (former BGV-C1) certified
- Also available for the <u>Epson L and NEC PA Series</u>

# Features

Maximum length: 820 mm Weight: 15.40 kg Colour: Black Maximum load: 100 kg Bracket/interface: Excluded **Type bracket/interface:** Projector specific **Rotation:** +3.5° till -3.5° **Tilt function:** +5° till -5° / +2.5° till -7° **Other information:** Max. stacked weight under top frame is 275 kg.