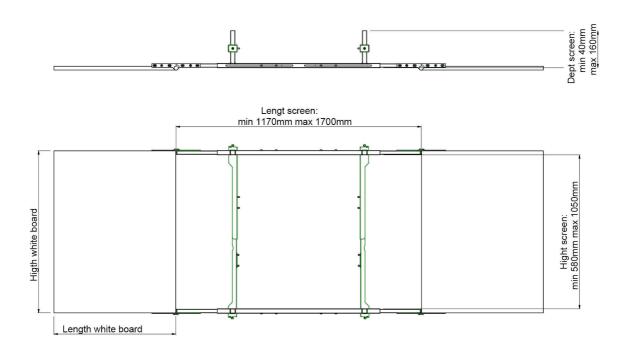

#### **Features**

Minimum length: 1170 mm Maximum length: 1900 mm

Weight: 9.00 kg Colour: White, Black Maximum load: 36 kg Screen position: Landscape Inch range: 55 - 65 inch Bracket/interface: Included

Type bracket/interface: Screen specific

**Other information:** VESA pattern of display should be positioned in the middle of the display, horizontally as well

as vertically.