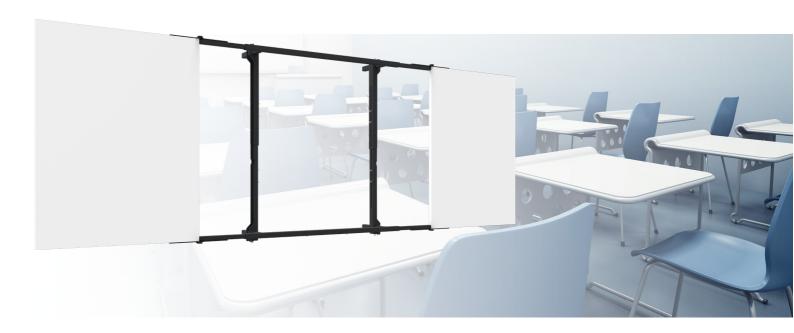

#### 152.0100-LS Mounting kit incl. white boards of lacquered steel for touch display 55 - 65 inch

This whiteboard kit is made of lacquered steel on both sides enclosed by an aluminium frame. These whiteboards are custom-made for your touch display or whiteboard model. Compared to enamel steel, lacquered steel offers usage stains of markers easily. A proper cleaning is strongly recommended. SmartMetals offers 1 year warranty on the surface of a lacquered steel whiteboard. This mounting kit creates a fixed or an in height adjustable solution for optimal use of your presentation tool.