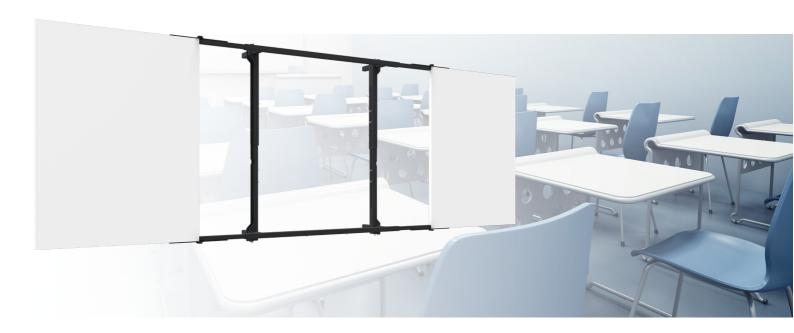

#### 152.0120-ES Mounting kit incl. white boards of enamel steel for touch display 75 - 85 inch

SmartMetals uses whiteboards of enamel steel on both sides enclosed by an aluminium frame. These whiteboards are custom-made for your touch display or whiteboard model. Compared to lacquered steel, enamel steel offers no usage stains of the markers on the whiteboard and we can offer 25 years warranty on the surface of an enamel steel whiteboard. This mounting kit creates a fixed or an in height adjustable solution for optimal use of your presentation tool.