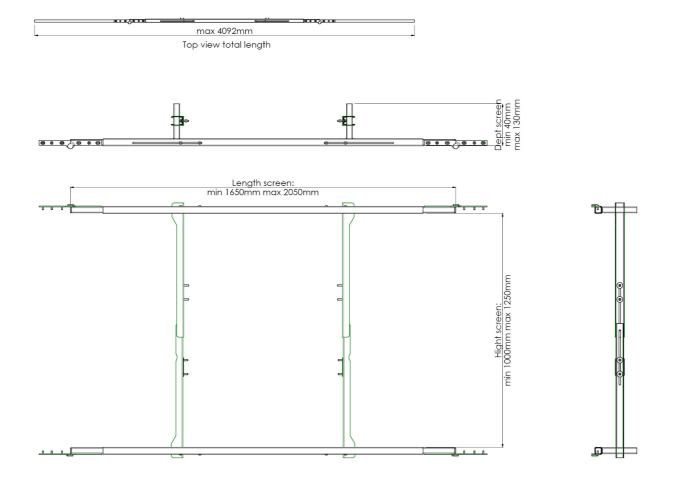

#### **Features**

Minimum length: 1170 mm Maximum length: 1900 mm

Colour: White, Black
Maximum load: 36 kg

Screen position: Landscape

Inch range: 75 - 85 inch
Bracket/interface: Included

Type bracket/interface: Screen specific