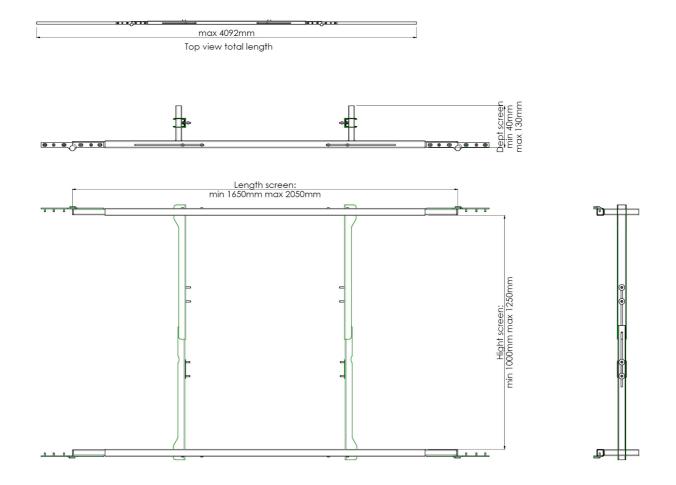

#### **Features**

Minimum length: 1170 mm Maximum length: 1900 mm

Weight: 9.00 kg Colour: White, Black Maximum load: 36 kg Screen position: Landscape Inch range: 75 - 85 inch Bracket/interface: Included