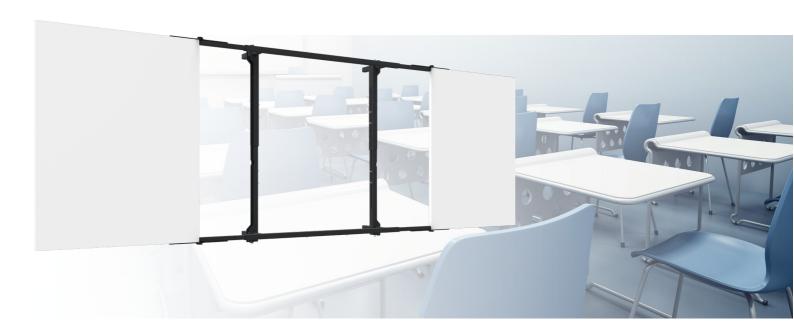

#### 152.0120-LS Mounting kit incl. white boards of lacquered steel for touch display 75 - 85 inch

This whiteboard kit is made of lacquered steel on both sides enclosed by an aluminium frame. These whiteboards are custom-made for your touch display or whiteboard model. Compared to enamel steel, lacquered steel offers usage stains of markers easily. A proper cleaning is strongly recommended. SmartMetals offers 1 year warranty on the surface of a lacquered steel whiteboard. This mounting kit creates a fixed or an in height adjustable solution for optimal use of your presentation tool.