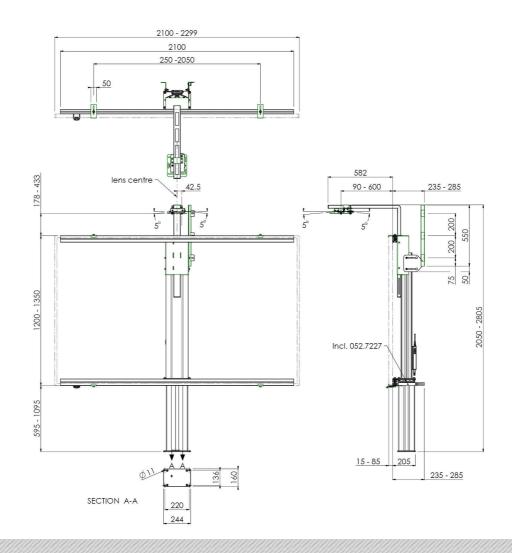

### **Features**

Minimum length: approx. 1195 mm Maximum length: approx. 1695 mm

Weight: 50.00 kg

Colour: Black, Aluminium

Maximum load: 80 kg Inch range: max. 101 inch Bracket/interface: Excluded