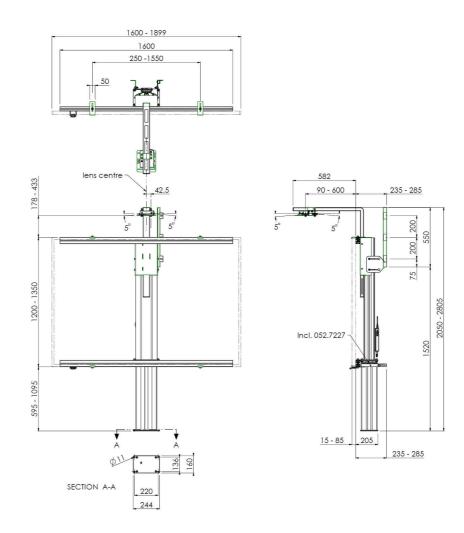

### **Features**

Minimum length: approx. 1195 mm Maximum length: approx. 1695 mm

Weight: 50.00 kg

Colour: Black, Aluminium

Maximum load: 80 kg Inch range: max. 77 inch Bracket/interface: Excluded