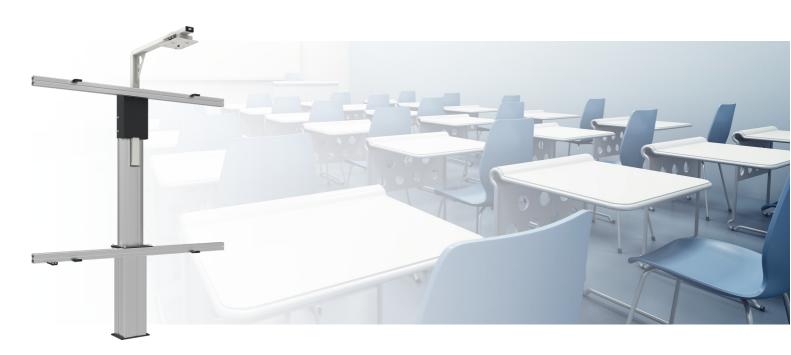

#### 152.1000-77 Floor lift for Interactive Whitebord 77 inch & projector (excl. projector bracket)

This is a quick and easy to install floor lifts, allowing electrical height adjustment of your Interactive whiteboard and projector. The lifts are fitted with universal whiteboard fitting, making it suitable for almost every IWB. Unit requires positioning close to a wall after which it can be fastened with its adjustable wall bracket. The floor lift comes with a remote control to adjust the display 500 mm. Please specify your whiteboard and projector of choice upon order.