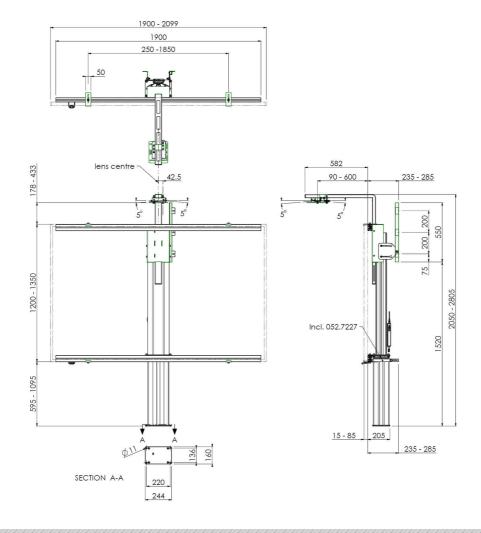

### **Features**

Minimum length: approx. 1195 mm Maximum length: approx. 1695 mm

Weight: 50.00 kg

Colour: Black, Aluminium

Maximum load: 80 kg Inch range: max. 87 inch Bracket/interface: Excluded

Type bracket/interface: max. width whiteboard 2099 mm