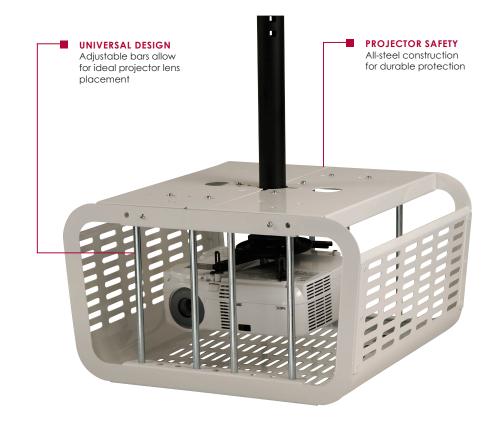

# **Projector Enclosure**

For Multimedia Projectors up to 11" H x 20" W

Lock in the highest level of projector security with the PE1120. Its solid steel construction provides maximum security and is designed to be easily retrofitted to any mount, protecting the projector from theft and physical damage. Its wrap-around design and 'Hook-n-Hang' frame enables easy one-person installation and projector maintenance.

#### **FEATURES**

- Secures and protects most projectors
- Interlocking top tray design is ideal for retrofit applications
- Adjustable bars allow for ideal projector lens placement
- Patented security fasteners and security wrench only offered by Peerless
- Padlock ready
- Inside dimensions measure 11" high x 20" wide x 20" deep
- Pipe clamp accommodates 1" NPT to 1.5" NPT schedule 40 pipe
- 'Hook-n-Hang' feature allows hands-free operation during projector installation or maintenance
  - \*\* Projector mount not included

Maintenance Free Hook-n-Hang Feature

**FAX:** 708.865.2941

Model Numbers WARRANTY: Limited 5-year

PE1120(-W)

Projector Enclosure