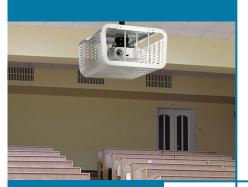

# **Projector Enclosure**

For Multimedia Projectors up to 11" H x 20" W

Lock in the highest level of projector security with the PE1120. Its solid steel construction provides maximum security and is designed to be easily retrofitted to any mount, protecting the projector from theft and physical damage. Its wrap-around design and 'Hook-n-Hang' frame enables easy one-person installation and projector maintenance.

#### **FEATURES**

- Secures and protects most projectors
- Interlocking top tray design is ideal for retrofit applications
- Adjustable bars allow for ideal projector lens placement
- Patented security fasteners and security wrench only offered by Peerless
- Padlock ready
- Inside dimensions measure 11" high x 20" wide x 20" deep
- Pipe clamp accommodates 1" NPT to 1.5" NPT schedule 40 pipe
- 'Hook-n-Hang' feature allows hands-free operation during projector installation or maintenance
  - \*\* Projector mount not included