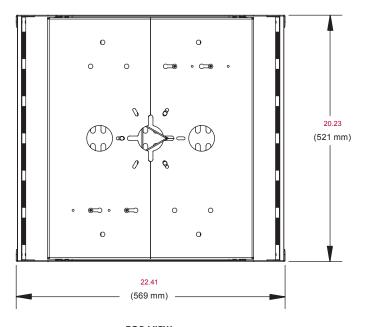

## **Product Specifications**

|            | DIMENSIONS (W x H x D) with adapter plate    | PRODUCT WEIGHT | LOAD CAPACITY | FINISH                        | AVAILABLE COLORS                 |
|------------|----------------------------------------------|----------------|---------------|-------------------------------|----------------------------------|
| PE1120(-W) | 22.4" x16.6" x 20.5"<br>(569 x 422 x 205 mm) | 35 lb (15 kg)  | N/A           | Scratch resistant fused epoxy | PE1120: Black<br>PE1120-W: White |

#### **Accessories**

PRG, PRS, PJF2 Models: Projector Mounts
ADJ, EXT and EXA/B/C: Extension Columns

All dimensions = inch (mm)

TOP VIEW