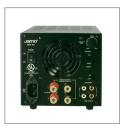

## MPA-201

The MPA-201 is a compact, high-quality amplifier for multiple purposes. The MPA-201 features 2 x 100 Watts (4 Ohms) amplification, or 1 x 200 Watts (8 Ohms) bridged. It is supplied with line-in/line-out connections to enable daisy-chaining of multiple MPA-201s. The amplifier can be set to operate full range (20-20,000Hz), or set in an adjustable low-pass mode for powering passive subwoofers. The volume control is conveniently located on the front; the remaining controls are all placed on the back panel of the amplifier.

The MPA-201 offers a variety of high-end features such as signal sensing, which provides automatic on/ off capability. Also provides protection circuitry which prevents shorts and overheating. The MPA-201 is a small but capable amplifier that's an excellent choice for 2-channel stereo or other uses.