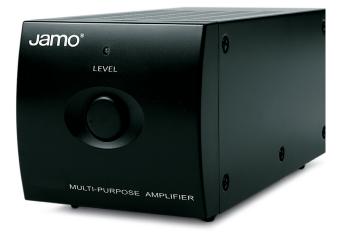

## MPA-201

The MPA-201 is a compact, high-quality amplifier for multiple purposes. The MPA-201 features 2 x 100 Watts (4 Ohms) amplification, or 1 x 200 Watts (8 Ohms) bridged. It is supplied with line-in/line-out connections to enable daisy-chaining of multiple MPA-201s. The amplifier can be set to operate full range (20-20,000Hz), or set in an adjustable low-pass mode for powering passive subwoofers. The volume control is conveniently located on the front; the remaining controls are all placed on the back panel of the amplifier.

The MPA-201 offers a variety of high-end features such as signal sensing, which provides automatic on/ off capability. Also provides protection circuitry which prevents shorts and overheating. The MPA-201 is a small but capable amplifier that's an excellent choice for 2-channel stereo or other uses.