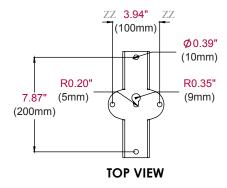

## **Product Specifications**

|             | DIMENSIONS (W x H x D)                       | PRODUCT WEIGHT | LOAD CAPACITY   | FINISH     | AVAILABLE COLORS                |
|-------------|----------------------------------------------|----------------|-----------------|------------|---------------------------------|
| MOD-CPC(-W) | 8.85" x 4.64" x 3.93"<br>(225 x 118 x 100mm) | 1.5lb (0.6kg)  | 264lb (119.7kg) | Power coat | MOD-CPC: Black MOD-CPC-W: White |

All dimensions = inch (mm)

ISOMETRIC VIEW