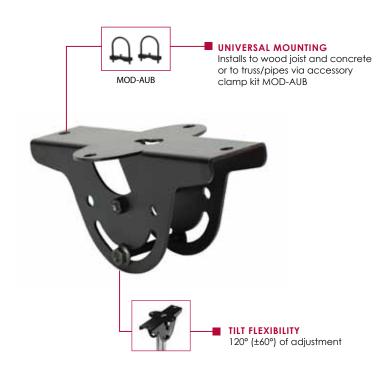

The MOD-CPC provides a solution for mounting direct to concrete and wood joists, accommodating for angled ceiling installations.

Max load: 264lb (119.7kg)

#### **FEATURES**

- Cathedral ceiling plate can be angled up to ±60° for use with vaulted or sloping ceilings
- Mounts to concrete and wood joist ceilings
- 264lb (119.7kg) max weight capacity

Shown with Modular Series Projector Mount

### **Accessories**

| MOD-ADF:      | Accessory Cover for MOD-CPF Ceiling Plate Accessory Drill Fixture for 50mm Pole Accessory Pole Counter | MOD-AUB:      | Accessory Trim Disc Accessory U-Bolt Adaptor Square Ceiling Plate Flat (7,4" x 6,8") | MOD-P150(-B): | 50mm Extension Pole - 39" (1.0m)<br>50mm Extension Pole - 59" (1.5m)<br>50mm Extension Pole - 78" (2.0m) |
|---------------|--------------------------------------------------------------------------------------------------------|---------------|--------------------------------------------------------------------------------------|---------------|----------------------------------------------------------------------------------------------------------|
|               | Accessory Pole Coupler                                                                                 |               | Square Ceiling Plate, Flat (7.4" x 6.8")                                             | . ,           | 50mm Extension Pole - 78" (2.0m)                                                                         |
| MOD-APRG(-W): | Accessory Projector Adaptor, PRG Mount                                                                 | MOD-CPI:      | I-Beam Ceiling Plate, Flat                                                           | MOD-P300(-B): | 50mm Extension Pole - 118" (3.0m)                                                                        |
| MOD-APRS(-W): | Accessory Projector Adaptor, PRS Mount                                                                 | MOD-FPMD:     | Flat Panel Mount, Dual Back-To-Back                                                  | MOD-UNL:      | Universal Display Adaptor, Large                                                                         |
| MOD-ASC:      | Accessory Display-Stacking Clamp                                                                       | MOD-FPMS(-W): | Flat Panel Mount, Single                                                             | MOD-UNM:      | Universal Display Adaptor, Medium                                                                        |