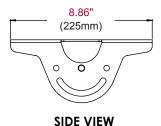

## **Product Specifications**

|             | DIMENSIONS (W x H x D)                       | PRODUCT WEIGHT | LOAD CAPACITY   | FINISH     | AVAILABLE COLORS                |
|-------------|----------------------------------------------|----------------|-----------------|------------|---------------------------------|
| MOD-CPC(-W) | 8.85" x 4.64" x 3.93"<br>(225 x 118 x 100mm) | 1.5lb (0.6kg)  | 264lb (119.7kg) | Power coat | MOD-CPC: Black MOD-CPC-W: White |

All dimensions = inch (mm)

ISOMETRIC VIEW