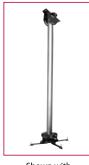

#### **FEATURES**

- Cathedral ceiling plate can be angled up to ±60° for use with vaulted or sloping ceilings
- Mounts to concrete and wood joist ceilings
- 264lb (119.7kg) max weight capacity

Shown with Modular Series Projector Mount