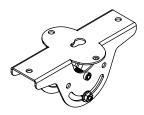

The MOD-CPC provides a solution for mounting direct to concrete and wood joists, accommodating for angled ceiling installations.

Max load: 264lb (119.7kg)

#### **FEATURES**

- Cathedral ceiling plate can be angled up to ±60° for use with vaulted or sloping ceilings
- Mounts to concrete and wood joist ceilings
- 264lb (119.7kg) max weight capacity

Shown with Modular Series Projector Mount

Shown with Modular Series Flat Panel Mount

MOD-CPC(-W)

Cathedral Ceiling Plate for Modular Series Flat Panel Display and Projector Mounts