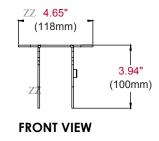

## **Product Specifications**

|             | DIMENSIONS (W x H x D)                       | PRODUCT WEIGHT | LOAD CAPACITY   | FINISH     | AVAILABLE COLORS                |
|-------------|----------------------------------------------|----------------|-----------------|------------|---------------------------------|
| MOD-CPC(-W) | 8.85" x 4.64" x 3.93"<br>(225 x 118 x 100mm) | 1.5lb (0.6kg)  | 264lb (119.7kg) | Power coat | MOD-CPC: Black MOD-CPC-W: White |

All dimensions = inch (mm)

ISOMETRIC VIEW