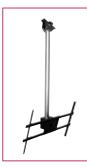

Shown with Modular Series Flat Panel Mount

MOD-CPC(-W)

Cathedral Ceiling Plate for Modular Series Flat Panel Display and Projector Mounts