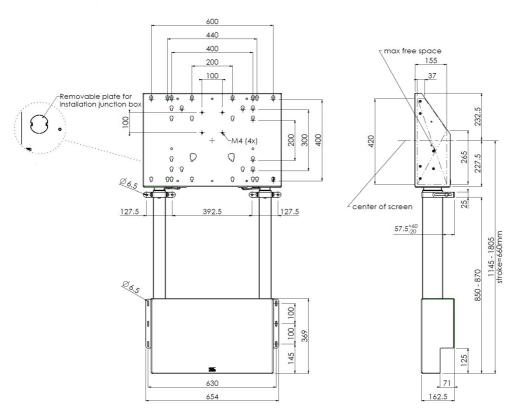

The stand offers an integrated bracket with a VESA of maximum 600-400. Product is good accessible with the accessories of the floor lifts (for example five surface solution, soundbar bracket or a compact locking lid can easily be utilized).

#### Features

Minimum length: 1145 mm Maximum length: 1805 mm Weight: 39.00 kg Colour: White, Black Maximum load: 120 kg Screen position: Landscape, Portrait Inch range: max. 84 inch Height adjustment: 660 mm Bracket/interface: Included Type bracket/interface: VESA Range bracket/interface: Max. 600 x 400 Other information: Including anti-collision