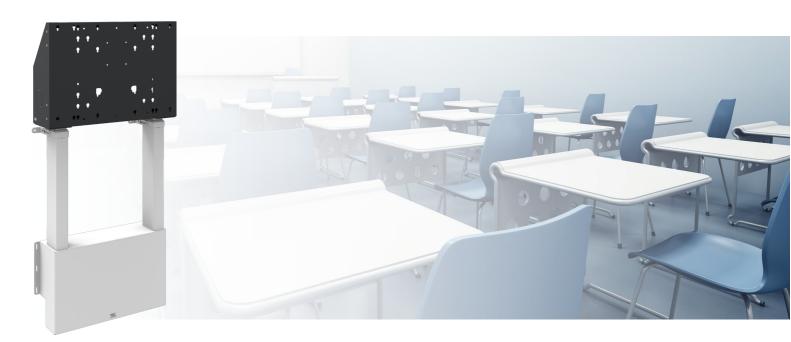

#### 052.7115 Floor supported wall lift for touch screen max. 84 inch, 120 kg

This floor lift offers thanks to its double columns extra stability and robustness for working with a touch display. The display can easily be adjusted in height with the remote control, it adjusts it silently & electrically in height. At the back side of the mounting utility, space is reserved for placing a mini PC or thin client.

The stand offers an integrated bracket with a VESA of maximum 600-400. Product is good accessible with the accessories of the floor lifts (for example five surface solution, soundbar bracket or a compact locking lid can easily be utilized).