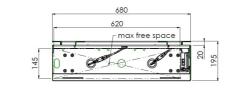

The stand offers an integrated bracket with a VESA of maximum 600-400. Product is good accessible with the accessories of the floor lifts (for example five surface solution, soundbar bracket or a compact locking lid can easily be utilized).

#### Features

Minimum length: 1145 mm Maximum length: 1805 mm Weight: 39.00 kg Colour: White, Black Maximum load: 120 kg Screen position: Landscape, Portrait Inch range: max. 84 inch Height adjustment: 660 mm Bracket/interface: Included Type bracket/interface: VESA Range bracket/interface: Max. 600 x 400 Other information: Including anti-collision