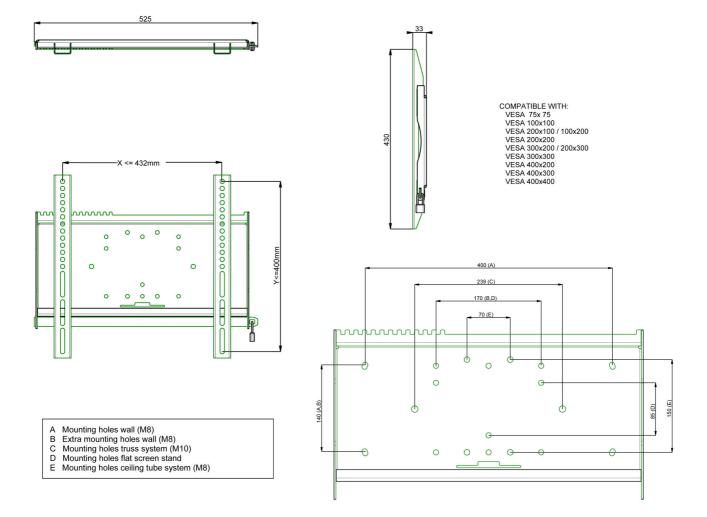

#### 052.1000 Universal wall mount: max. 432 x 400 mm, 85 kg

All universal wall mounts are VESA compatible. Besides wall mounting, all our wall mounts can be used for ceiling mounting in combination with a tube set, and for floor mounting (using coupling bolts) together with a stand. The mounts include fastening material, to secure the mount to the display. Furthermore they include a safety bar or fixation, offering you protection from theft; a padlock is to be added separately.

### **Features**

Weight: 5.20 kg Colour: Black

Maximum load: 85 kg

Screen position: Landscape

Type bracket/interface: Universal

Range bracket/interface: Max. 432 x 400 mm

Mounting system: 170 x 140 mm