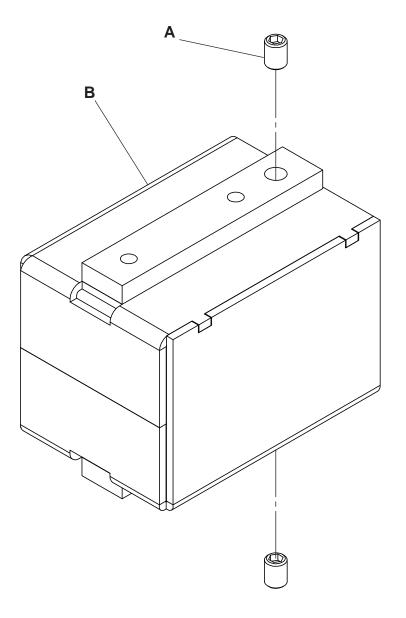

|   | Parts List                    | Qty |
|---|-------------------------------|-----|
| Α | M6 x 8mm Allen Head Set Screw | 2   |
| В | Pole Drilling Fixture         | 1   |