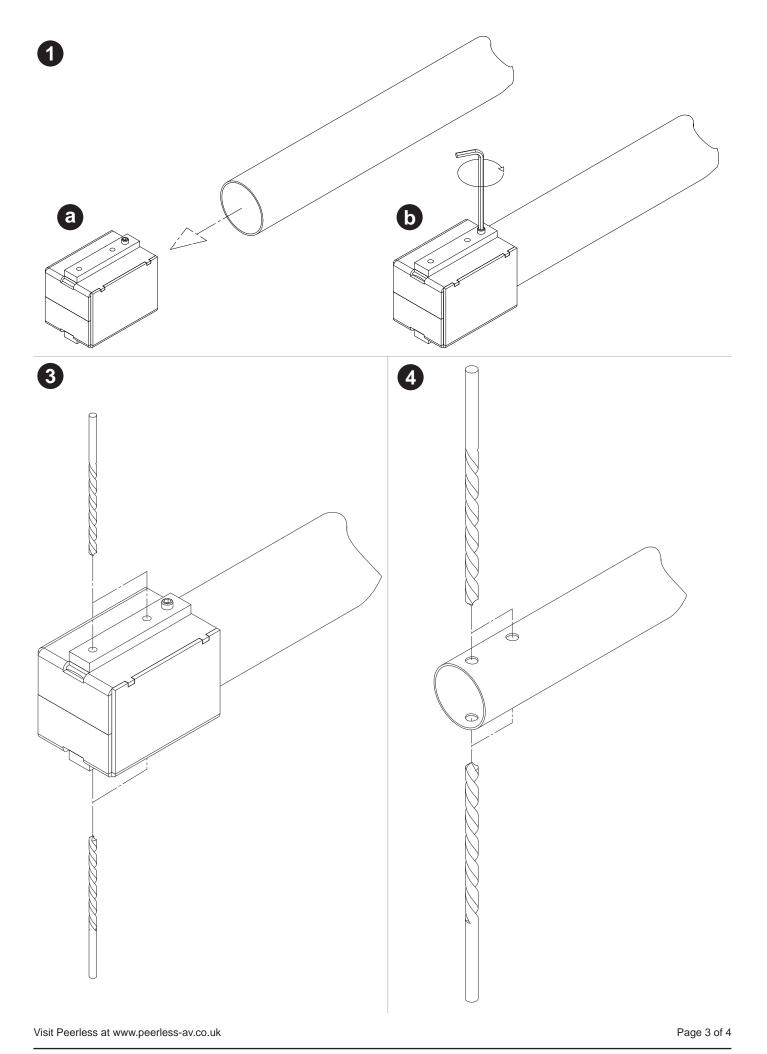

ct Peerless using the information on the back of this manual.
- This product should only be installed by someone of good mechanical aptitude, has experience with basic building construction and fully understands these instructions.
- Always use an assistant or mechanical lifting equipment to safely lift and position equipment.
- Tighten screws firmly, but do not overtighten. Overtightening can damage the screws, greatly reducing their holding power.
- This product is intended for indoor use only. Use of this product outdoors could lead to product failure and personal injury.

|   | Parts List                    | Qty |
|---|-------------------------------|-----|
| Α | M6 x 8mm Allen Head Set Screw | 2   |
| В | Pole Drilling Fixture         | 1   |

## **Installation Pack Includes:**









## Peerless-AV UK

Unit 3 Watford Interchange, Colonial Way, Watford, Herts WD24 4WP, United Kingdom

Tel: +44 (0)1923 200 100 Fax: +44 (0)1923 200 101 Email: info@peerless-av.co.uk Web: www.peerless-av.co.uk

BBG Distribution Ltd, trading as Peerless-AV UK