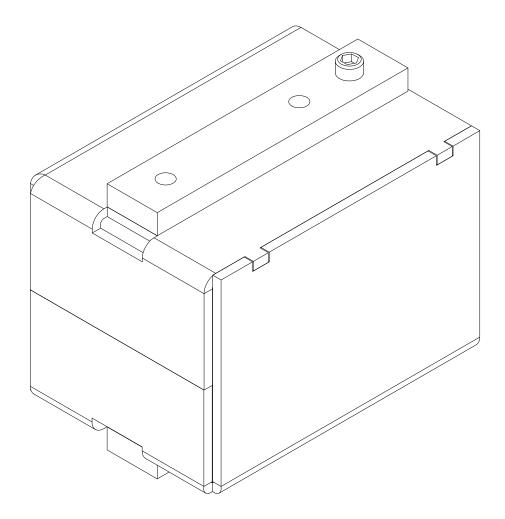

|   | Parts List                    | Qty |
|---|-------------------------------|-----|
| Α | M6 x 8mm Allen Head Set Screw | 2   |
| В | Pole Drilling Fixture         | 1   |