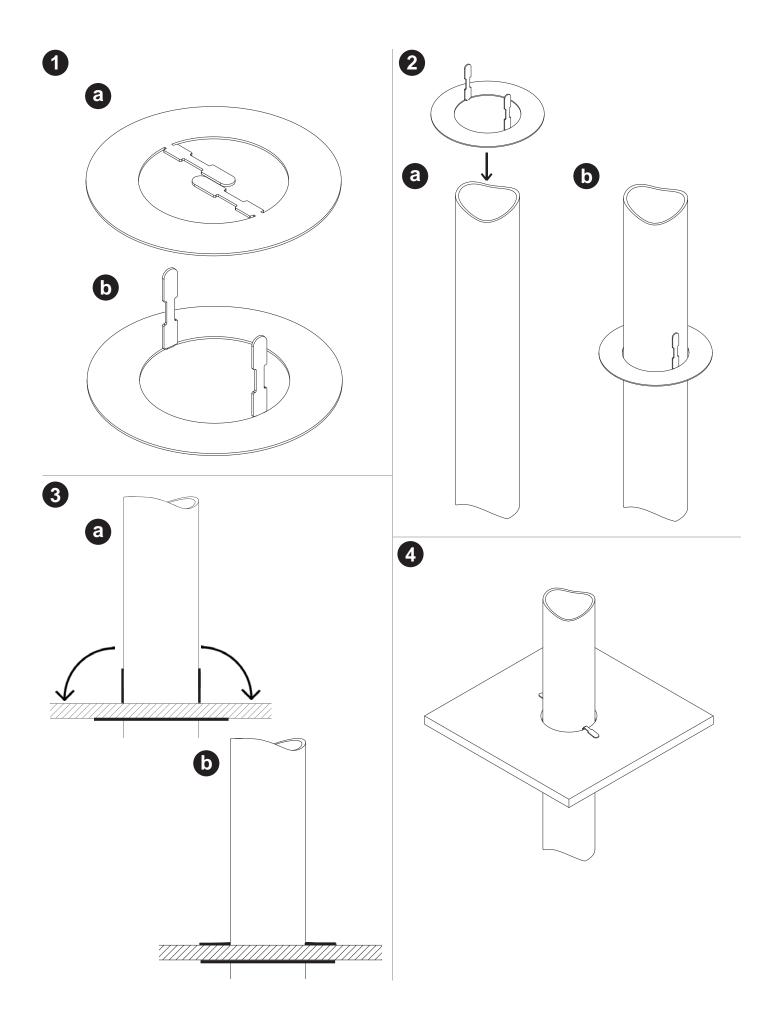

Installation and Assembly: **Pole Trim Disk** 

**Models: MOD-ATD** 

Note: Product may be different than illustrated.

Visit Peerless at www.peerless-av.co.uk

WALL CONSTRUCTION HARDWARE

☑ Concrete, breeze block Included
☑ Wood joist Included

☑ Other surfaces See Accessories or contact Peerless

|   | Parts List     | Qty |
|---|----------------|-----|
| Α | Pole Trim Disk | 1   |