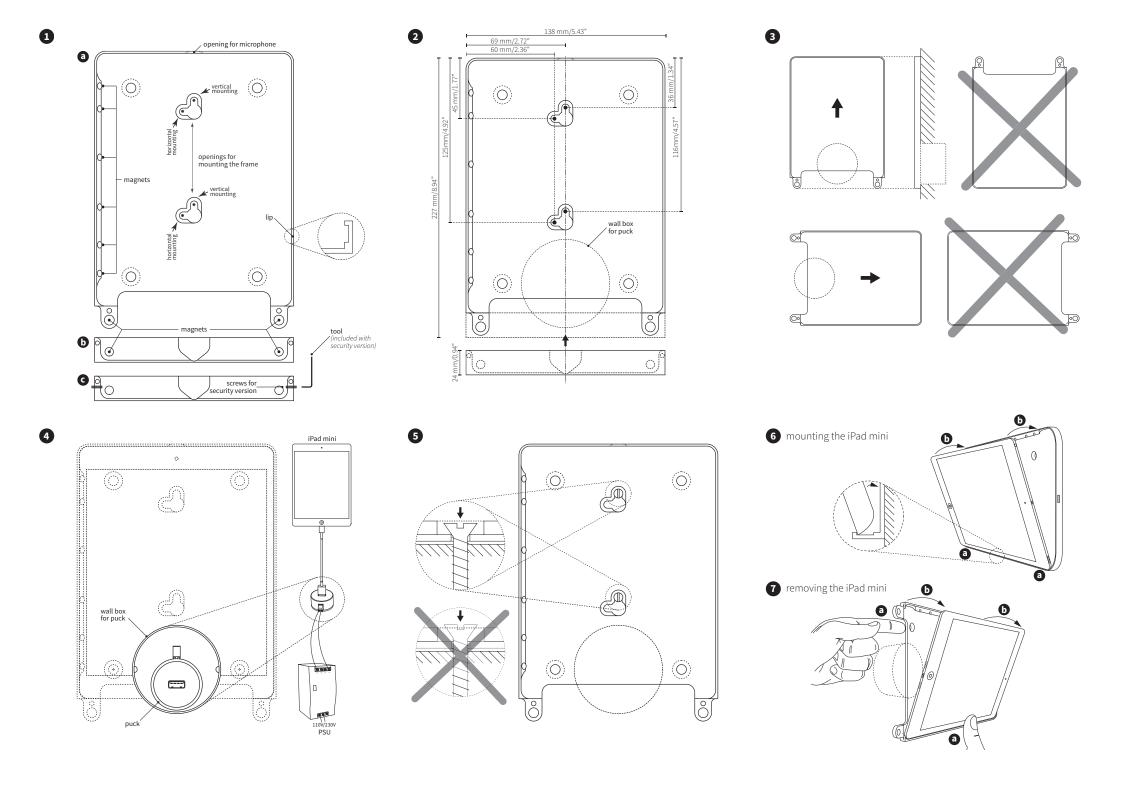

Identification of the parts

a Eve frame (product number: 620-xx)

Eve cover (product number: 621-xx, 622-xx)

Eve cover security version (product number: 623-xx, 624-xx)

Positioning of the wall box (not included)

A wall box should be foreseen to install the iPad mini power supply. The puck (not included) is a USB power supply which fits into a 1-gang wall box and uses the standard lightning to USB Cable, supplied with the iPad mini.

The wall box should be installed according to the dimensions on the drawing (2).

Direction of the frame

Unrection of the frame
The Eve frame can be mounted horizontally or vertically. Please take care to mount the frame in the correct direction according to the drawing (3). Installing the frame in the wrong direction can damage the iPad mini.

- Puck Power supply (not included product number: 610-01) Install the puck into the wall box following the instructions of the puck manual. Connect the standard iPad mini to USB Cable, supplied with the iPad mini, to the puck.
- Installing the Eve frame Please use the correct openings of the Eve frame and ensure the screws are positioned so that they cannot damage the iPad mini.

Mounting the iPad mini

- 1. Plug the power connector into the iPad mini.
- 2. Place the iPad mini with its side in the small lip according to the drawing (6).
- 3. Gently push the iPad mini in the frame so that it is being held by the magnets.
- 4. Place the Eve cover making sure that the cover is not squeezing the power cable.

Removing the iPad mini

- 1. Remove the Eve cover.
- 2. Place one finger behind the iPad mini and another one on the iPad mini as shown on the drawing (7).
- 3. Gently pull the iPad mini out of the frame making sure it can not fall
- 4. Remove the power connector.

227 mm/ 8.94" x 138 mm/5.43" x 11 mm/0.43" Eve set:

Eve frame: 224 mm /8.82" x 138 mm/5.43" x 11 mm/0.43" Eve cover: 24 mm/0.94" x 138 mm/5.43" x 11 mm/0.43"

Basalte is a registered trademark of Basalte byba. Eve is a registered trademark of Basalte byba. Eve, Eve mini, Eve mini Retina, Eve Air and Eve touch are registered designs of Basalte bvba. iPad, iPad mini, iPad mini Retina, iPad Air and iPod touch are registered trademarks of Apple Inc.