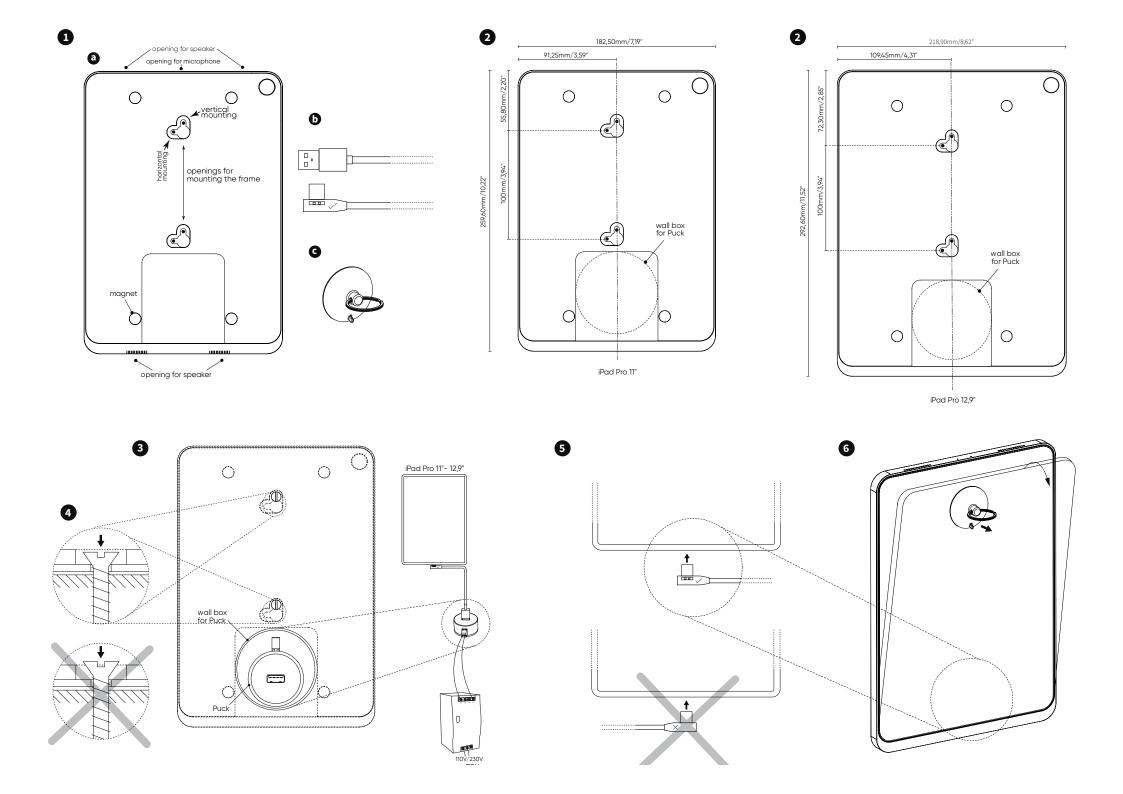

basalte

- Identification of the parts
  - a Eve Pro 11" frame for iPad Pro (product number: 675-xx) Eve Pro 12,9" frame for iPad Pro (product number: 655-xx)
  - b Custom angled USB-C to USB-A cable Max power 5V 2A /No data transfer
  - c Suction cup
- Positioning of the wall box (not included)

A wall box should be foreseen to install the iPad power supply. The Puck (not included) is a USB power supply which fits into a 1-gang wall box and uses the USB-C cable, supplied with the iPad.

The wall box should be installed according to the dimensions on the drawing (2).

Puck power supply (not included - product number: 610-02)

Install the Puck in the wall box following the instructions of the Puck manual. Connect the USB-C cable, supplied with the Eve frame to the Puck.

The maximum output power of the puck is 10W. Do not set the iPad's screen to permanently on, but enable auto-lock in the iPad's settings to allow your device to charge.

Installing the frame

Please use the correct openings of the Eve frame and ensure the screws are positioned so that they cannot damage the iPad.

- Mounting the iPad Pro
  - 1. Plug the power connector into the iPad. Make sure the USB-C cable is connected in proper orientation. Inserting the cable in the wrong direction can damage the iPad once you mount it in the Eve frame.
  - 2. Place the iPad in the opening of the frame so that it is being held by the magnets.

Make sure that the power cable is not squeezed between the iPad and the frame.

- Removing the iPad Pro
  - 1. Place the suction cup on the iPad screen and push lightly to create suction.
  - 2. Gently pull the iPad making sure it cannot fall.
  - 3. Disconnect the power connector.

Dimensions Eve Pro 11"

Frame: 259,60mm/10.22" x 182,5mm/7.19" x 10mm/0.39"

Dimensions Eve Pro 12,9"

Frame: 292,6mm/11.52" x 218,90mm/8.62" x 10mm/0.39"

Eve Pro is compatible with Eve Pro 11": iPad Pro 11" 2018 & 2020 model Eve Pro 12.9": iPad Pro 12.9" 2018 & 2020 model