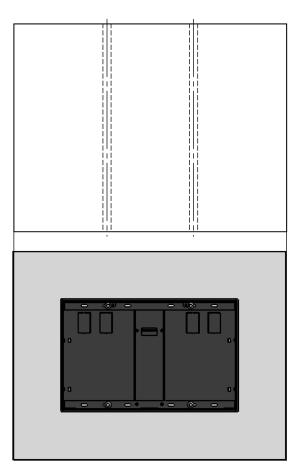

### IN-WALL INSTALLATION

#### NOTES:

- 1. ALL DIMENSIONS SHOWN IN INCHES WITH CENTIMETERS SHOWN IN []
- 2. TOTAL WEIGHT CAPACITY IS 100 LBS [45.4 KG] 3. LENGTH OF EXTENSION (TRAVEL, LENGTH, OR STROKE) IS UP TO 24.1" [61.2]
- 4. MAXIMUM SWIVEL ANGLE IS UP TO 55 DEGREES, DEPENDENT UPON TV WIDTH
- 5. WALL MOUNT DESIGNED FOR 50-80" TVs
- 6. CUTOUT AND FRAMING DIMENSIONS MUST BE FOLLOWED FOR IN-WALL INSTALLATIONS
- 7. WALL MOUNT IS POWDERCOATED BLACK STEEL, COLORS IN DIAGRAM ARE FOR CLARITY ONLY

### QUICK REFERENCE DIMENSION GUIDE IN-WALL INSTALLATION

CUTOUT DIMENSION: 32-3/8" [82.3] WIDE x 20-3/8" [51.8] TALL FRAMING DIMENSION: 32-3/8" [82.3] MINIMUM DEPTH FROM BACK OF TV TO WALL: 0.6" [1.6] WALL BOX DEPTH: 3.85" [9.8]