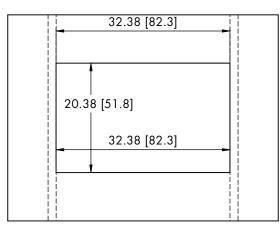

### QUICK REFERENCE DIMENSION GUIDE IN-WALL INSTALLATION

CUTOUT DIMENSION: 32-3/8" [82.3] WIDE x 20-3/8" [51.8] TALL FRAMING DIMENSION: 32-3/8" [82.3] MINIMUM DEPTH FROM BACK OF TV TO WALL: 0.6" [1.6] WALL BOX DEPTH: 3.85" [9.8]