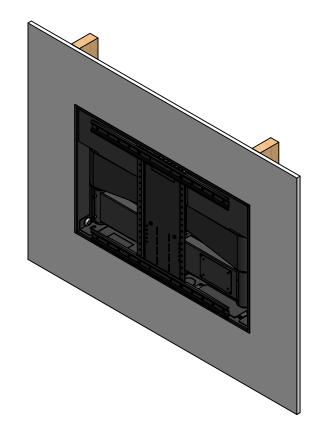

### IN-WALL INSTALLATION

#### NOTES:

- 1. ALL DIMENSIONS SHOWN IN INCHES WITH CENTIMETERS SHOWN IN []
- 2. TOTAL WEIGHT CAPACITY IS 100 LBS [45.4 KG] 3. LENGTH OF EXTENSION (TRAVEL, LENGTH, OR STROKE) IS UP TO 24.1" [61.2]
- 4. MAXIMUM SWIVEL ANGLE IS UP TO 55 DEGREES, DEPENDENT UPON TV WIDTH
- 5. WALL MOUNT DESIGNED FOR 50-80" TVs
- 6. CUTOUT AND FRAMING DIMENSIONS MUST BE FOLLOWED FOR IN-WALL INSTALLATIONS
- 7. WALL MOUNT IS POWDERCOATED BLACK STEEL, COLORS IN DIAGRAM ARE FOR CLARITY ONLY