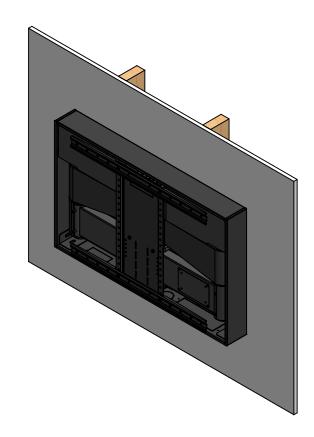

### ON-WALL INSTALLATION (VIEW IN-WALL ON NEXT PAGE)

NOTES:

- 1. ALL DIMENSIONS SHOWN IN INCHES WITH CENTIMETERS SHOWN IN []
- 2. TOTAL WEIGHT CAPACITY IS 100 LBS [45.4 KG] 3. LENGTH OF EXTENSION (TRAVEL, LENGTH, OR STROKE) IS UP TO 24.1" [61.2]
- 4. MAXIMUM SWIVEL ANGLE IS UP TO 55 DEGREES, DEPENDENT UPON TV WIDTH
- 5. WALL MOUNT DESIGNED FOR 50-80" TVs
- 6. MUST BE MOUNTED ON TWO STUDS
- 7. MOUNTING LOCATIONS FOR ON-WALL INSTALLATIONS UP TO 24" [61] ON CENTER WOOD STUDS
- 8. CAN BE MOUNTED TO BRICK OR STONE, CONSULT AN EXPERT FOR REQUIRED HARDWARE
- 9. WALL MOUNT IS POWDERCOATED BLACK STEEL, COLORS IN DIAGRAM ARE FOR CLARITY ONLY

QUICK REFERENCE DIMENSION GUIDE **ON-WALL INSTALLATION** 

MOUNTING LOCATIONS: UP TO 24" [61] ON CENTER WOOD STUDS DEPTH FROM BACK OF TV TO WALL: 4.44" [11.3]

NOTES:

1. ALL DIMENSIONS SHOWN IN INCHES WITH CENTIMETERS SHOWN IN []