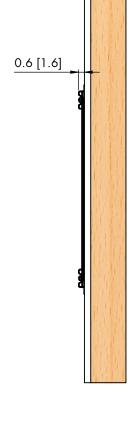

### QUICK REFERENCE DIMENSION GUIDE IN-WALL INSTALLATION

CUTOUT DIMENSION: 32-3/8" [82.3] WIDE x 20-3/8" [51.8] TALL FRAMING DIMENSION: 32-3/8" [82.3] MINIMUM DEPTH FROM BACK OF TV TO WALL: 0.6" [1.6] WALL BOX DEPTH: 3.85" [9.8]