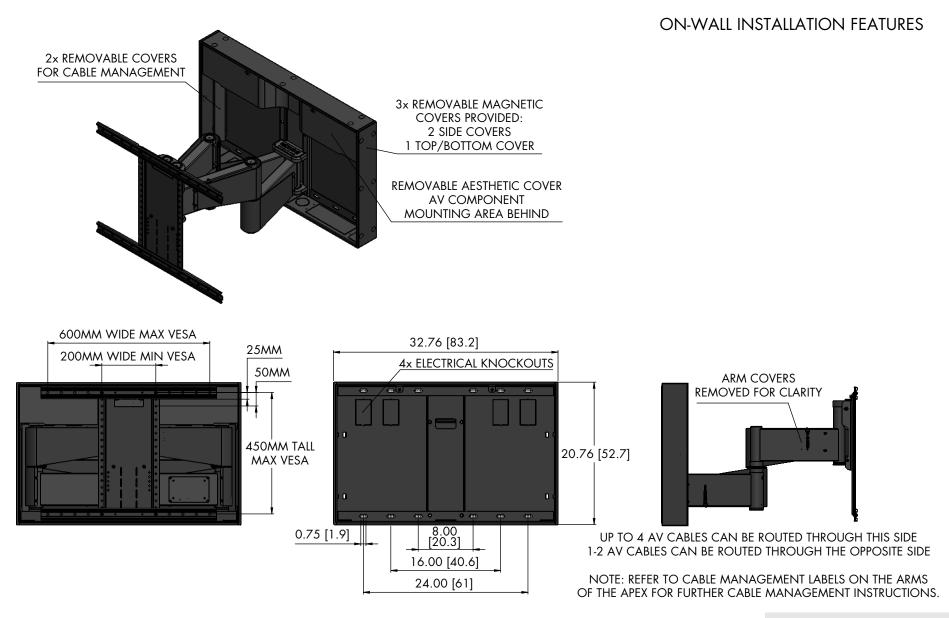

### ON-WALL INSTALLATION (VIEW IN-WALL ON NEXT PAGE)

NOTES:

- 1. ALL DIMENSIONS SHOWN IN INCHES WITH CENTIMETERS SHOWN IN []
- 2. TOTAL WEIGHT CAPACITY IS 100 LBS [45.4 KG] 3. LENGTH OF EXTENSION (TRAVEL, LENGTH, OR STROKE) IS UP TO 24.1" [61.2]
- 4. MAXIMUM SWIVEL ANGLE IS UP TO 55 DEGREES, DEPENDENT UPON TV WIDTH
- 5. WALL MOUNT DESIGNED FOR 50-80" TVs
- 6. MUST BE MOUNTED ON TWO STUDS
- 7. MOUNTING LOCATIONS FOR ON-WALL INSTALLATIONS UP TO 24" [61] ON CENTER WOOD STUDS
- 8. CAN BE MOUNTED TO BRICK OR STONE, CONSULT AN EXPERT FOR REQUIRED HARDWARE
- 9. WALL MOUNT IS POWDERCOATED BLACK STEEL, COLORS IN DIAGRAM ARE FOR CLARITY ONLY

QUICK REFERENCE DIMENSION GUIDE **ON-WALL INSTALLATION** 

MOUNTING LOCATIONS: UP TO 24" [61] ON CENTER WOOD STUDS DEPTH FROM BACK OF TV TO WALL: 4.44" [11.3]

NOTES:

1. ALL DIMENSIONS SHOWN IN INCHES WITH CENTIMETERS SHOWN IN []

2. VESA ADJUSTMENTS IN INCREMENTS 25MM VERTICALLY

3. VESA ADJUSTMENTS IN INCREMENTS 50MM HORIZONTALLY

4. ARM COVERS MUST BE INSTALLED FOR PROPER FUNCTIONALITY

5. ARM COVERS MUST BE INSTALLED FOR PROPER FUNCTIONALITY