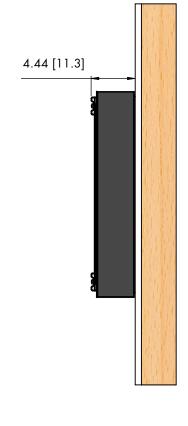

QUICK REFERENCE DIMENSION GUIDE **ON-WALL INSTALLATION** 

MOUNTING LOCATIONS: UP TO 24" [61] ON CENTER WOOD STUDS DEPTH FROM BACK OF TV TO WALL: 4.44" [11.3]

NOTES:

1. ALL DIMENSIONS SHOWN IN INCHES WITH CENTIMETERS SHOWN IN []