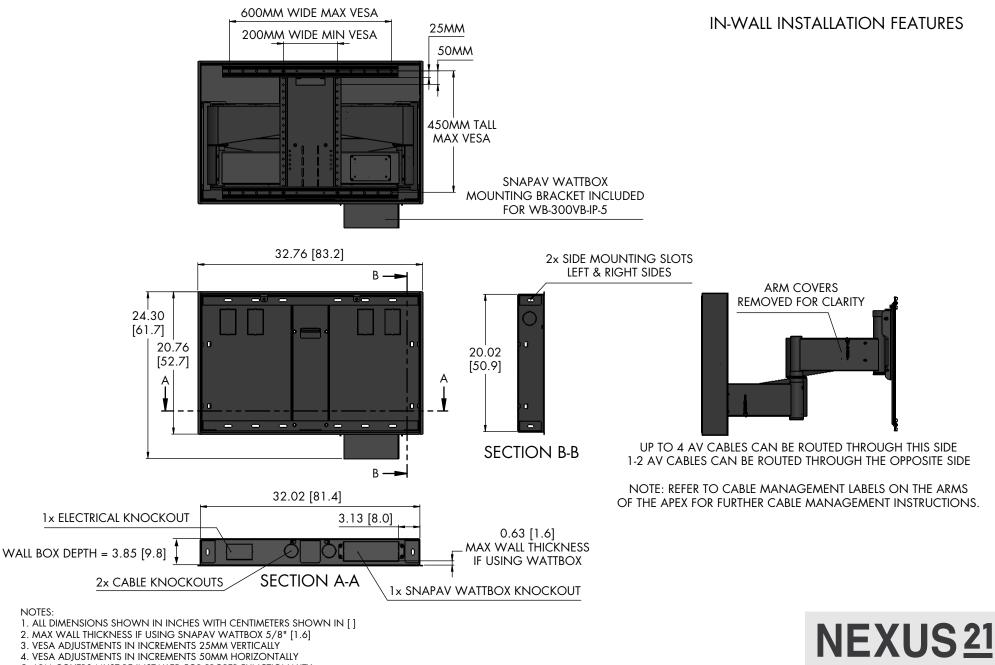

### IN-WALL INSTALLATION

#### NOTES:

- 1. ALL DIMENSIONS SHOWN IN INCHES WITH CENTIMETERS SHOWN IN []
- 2. TOTAL WEIGHT CAPACITY IS 100 LBS [45.4 KG] 3. LENGTH OF EXTENSION (TRAVEL, LENGTH, OR STROKE) IS UP TO 24.1" [61.2]
- 4. MAXIMUM SWIVEL ANGLE IS UP TO 55 DEGREES, DEPENDENT UPON TV WIDTH
- 5. WALL MOUNT DESIGNED FOR 50-80" TVs
- 6. CUTOUT AND FRAMING DIMENSIONS MUST BE FOLLOWED FOR IN-WALL INSTALLATIONS
- 7. WALL MOUNT IS POWDERCOATED BLACK STEEL, COLORS IN DIAGRAM ARE FOR CLARITY ONLY

### QUICK REFERENCE DIMENSION GUIDE IN-WALL INSTALLATION

CUTOUT DIMENSION: 32-3/8" [82.3] WIDE x 20-3/8" [51.8] TALL FRAMING DIMENSION: 32-3/8" [82.3] MINIMUM DEPTH FROM BACK OF TV TO WALL: 0.6" [1.6] WALL BOX DEPTH: 3.85" [9.8]