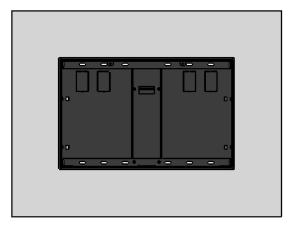

### IN-WALL INSTALLATION

#### NOTES:

- 1. ALL DIMENSIONS SHOWN IN INCHES WITH CENTIMETERS SHOWN IN []
- 2. TOTAL WEIGHT CAPACITY IS 100 LBS [45.4 KG] 3. LENGTH OF EXTENSION (TRAVEL, LENGTH, OR STROKE) IS UP TO 24.1" [61.2]
- 4. MAXIMUM SWIVEL ANGLE IS UP TO 55 DEGREES, DEPENDENT UPON TV WIDTH
- 5. WALL MOUNT DESIGNED FOR 50-80" TVs
- 6. CUTOUT AND FRAMING DIMENSIONS MUST BE FOLLOWED FOR IN-WALL INSTALLATIONS
- 7. WALL MOUNT IS POWDERCOATED BLACK STEEL, COLORS IN DIAGRAM ARE FOR CLARITY ONLY

### QUICK REFERENCE DIMENSION GUIDE IN-WALL INSTALLATION

CUTOUT DIMENSION: 32-3/8" [82.3] WIDE x 20-3/8" [51.8] TALL FRAMING DIMENSION: 32-3/8" [82.3] MINIMUM DEPTH FROM BACK OF TV TO WALL: 0.6" [1.6] WALL BOX DEPTH: 3.85" [9.8]