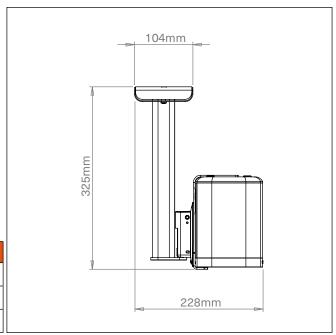

| MILLIMETRES/KILOGRAMS | HEIGHT                      | WIDTH  | DEPTH | WEIGHT |        |
|-----------------------|-----------------------------|--------|-------|--------|--------|
| Product Size          | 325                         | 104    | 228   | 1.200  |        |
| MILLIMETRES/KILOGRAMS | QTY                         | LENGTH | WIDTH | HEIGHT | WEIGHT |
| Carton                | 1                           | 370    | 170   | 125    | 1.430  |
| Country of Origin     | UK                          |        |       |        |        |
| Carton Contents:      | Ceiling Mount, Instructions |        |       |        |        |