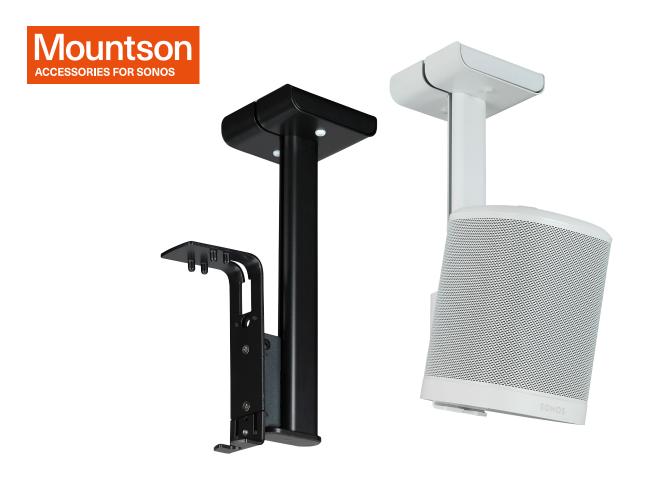

## **Ceiling Mount for Sonos One, One SL and Play:1**

- · Precision engineered in high grade steel.
- Enables you to hold the speaker below the ceiling in the perfect sound location.
- Perfect for residential and commercial locations such as bars and gyms.
- Swivels 80° (40° right, 40° left) and tilt 15° down.
- Speaker can be mounted inverted for access to controls such as Sonos One microphone for smart home devices.
- Quick and easy installation.
- Available in black and white matching colour of Sonos speakers.
- · Clever cable routing to celling.