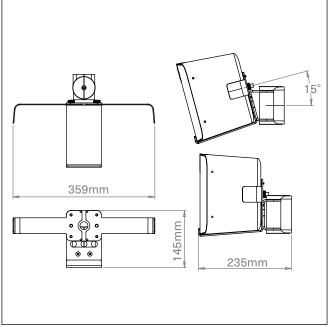

| MILLIMETRES/KILOGRAMS | HEIGHT                   | WIDTH  | DEPTH | WEIGHT |        |
|-----------------------|--------------------------|--------|-------|--------|--------|
| Product Size          | 145                      | 359    | 235   | 1.84   |        |
| MILLIMETRES/KILOGRAMS | QTY                      | LENGTH | WIDTH | HEIGHT | WEIGHT |
| Carton                | 1                        | 545    | 321   | 102    | 2.16   |
| Outer Transit         | 1                        | 545    | 321   | 102    | 2.16   |
| Country of Origin     | ик                       |        |       |        |        |
| Carton Contents:      | Wall Mount, Instructions |        |       |        |        |