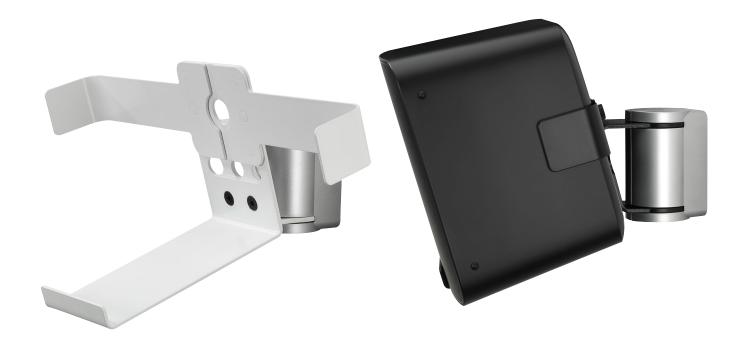

## **Premium Wall Mount for Sonos Five and Play:5**

- · Best in class premium wall mount designed in the UK.
- · Precision engineered laser cut steel.
- Secure tight mounting holds the speaker perfectly.
- Fixing hardware included for Wood/Studwork and Brick/ Masonry fixings.
- Quick, easy installation and adjustment with discrete cable management.
- · Holds speaker horizontally.
- Sonos speaker can be set at the perfect listening angle for any room.
- Swivels up to 30 degrees to either left or right and can tilt to 15 degrees.
- Available in black and white matching colour finish to the Sonos Five and Play:5.

| CODE   | NAME                                               | EAN CODE      |
|--------|----------------------------------------------------|---------------|
| MS51PB | Premium Wall Mount for Sonos Five and Play:5 Black | 5060888130164 |
| MS51PW | Premium Wall Mount for Sonos Five and Play:5 White | 5060888130171 |