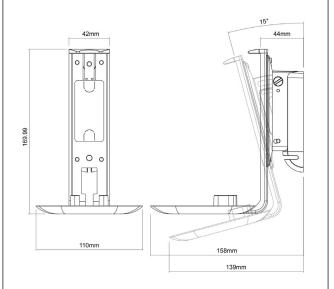

| MILLIMETRES/KILOGRAMS  | HEIGHT                                   | WIDTH  | DEPTH | WEIGHT |        |
|------------------------|------------------------------------------|--------|-------|--------|--------|
| Product Size           | 169.9                                    | 110    | 158   | 0.305  |        |
| MILLIMETRES/KILOGRAMS  | QTY                                      | LENGTH | WIDTH | HEIGHT | WEIGHT |
| Retail Carton (Single) | 1                                        | 190    | 182   | 119    | 0.476  |
| Outer Transit (Single) | 4                                        | 355    | 260   | 224    | 2.42   |
| Retail Carton (Pair)   | 1                                        | 190    | 182   | 119    | 0.774  |
| Outer Transit (Pair)   | 4                                        | 355    | 260   | 224    | 3.72   |
| Country of Origin      | China                                    |        |       |        |        |
| Carton Contents:       | Wall bracket, Wall fixings, Instructions |        |       |        |        |